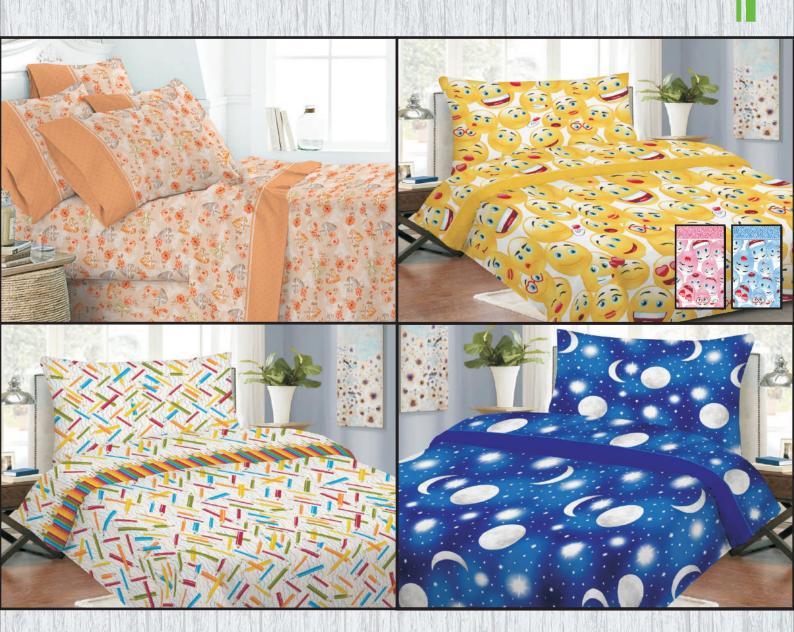

### MAJOR EXPORT PRODUCTS

- 1) Terry Towels
- (All Size Colours, Styles, Qualities & Yarn)
- 2) All Kinds of Bathrobes
- (Both Adult & Children in Hooded & Shawl Style)
- 3) Printed Kitchen Items
- (Towel, Napkin, Apron, Table Cover Etc.)
- 4) Printed Bed Linen
- (Single & Double Bed Sets, Pillow Covers, Fitted & Flat Sheets, etc.)
- 5) Cleaning Cloths
- (Dish Towels & Cloths etc.)