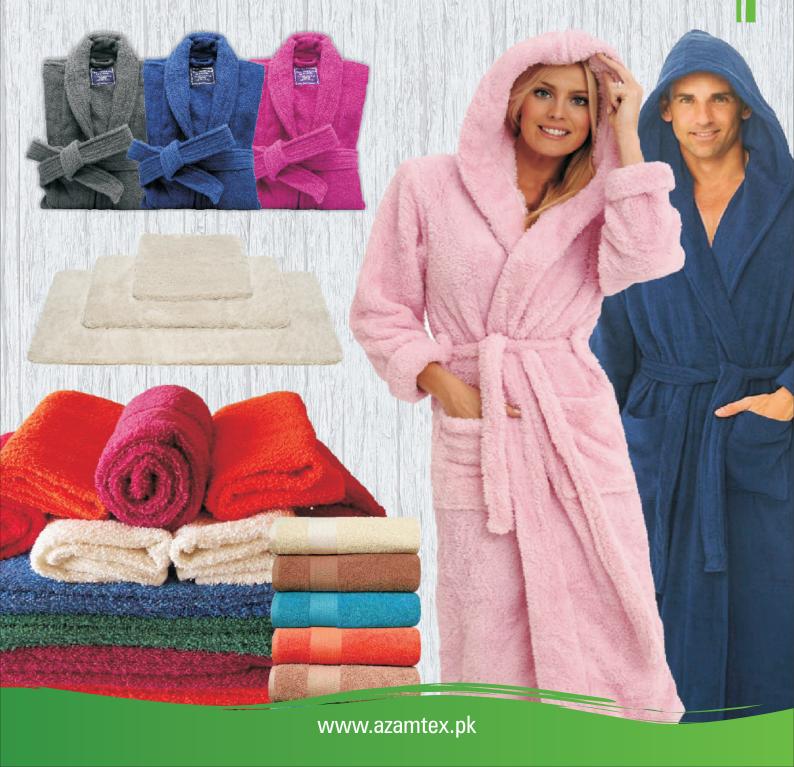

### MAJOR EXPORT PRODUCTS

- 1) Terry Towels
- (All Size Colours, Styles, Qualities & Yarn)
- 2) All Kinds of Bathrobes
- (Both Adult & Children in Hooded & Shawl Style)
- 3) Printed Kitchen Items
- (Towel, Napkin, Apron, Table Cover Etc.)
- 4) Printed Bed Linen
- (Single & Double Bed Sets, Pillow Covers, Fitted & Flat Sheets, etc.)
- 5) Cleaning Cloths
- (Dish Towels & Cloths etc.)

### Bathrobes