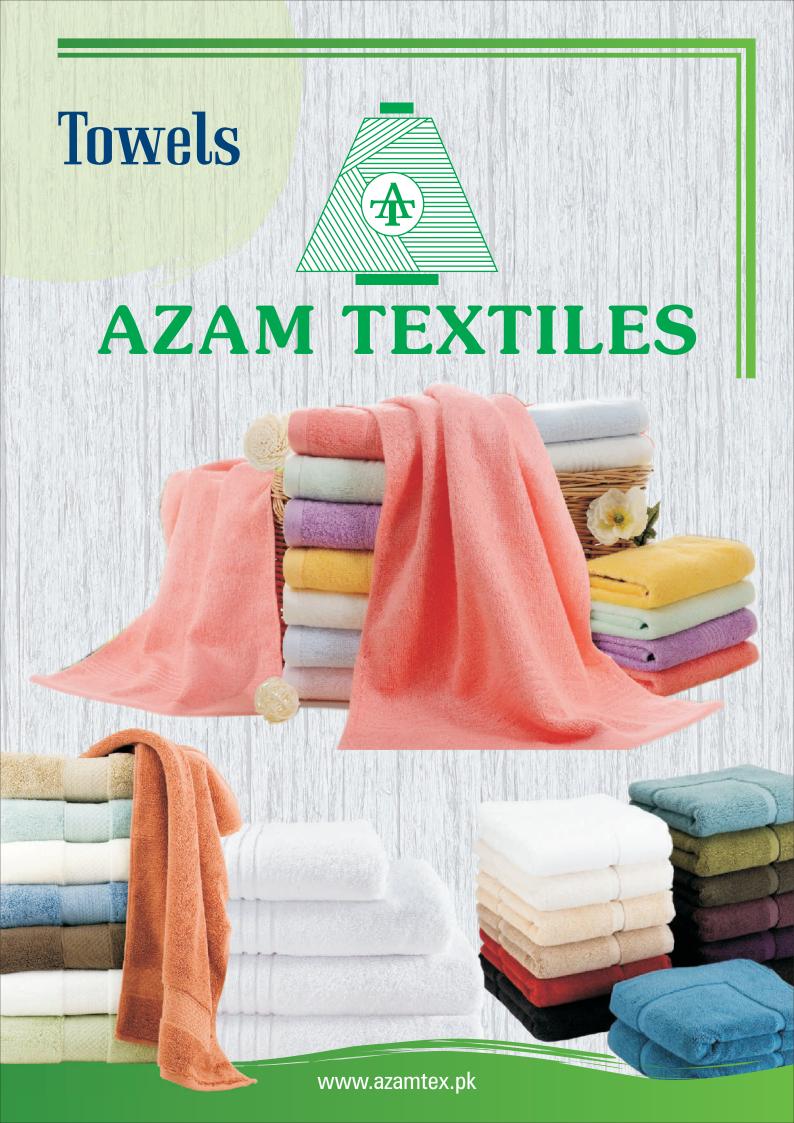

### MAJOR EXPORT PRODUCTS

- 1) Terry Towels
- (All Size Colours, Styles, Qualities & Yarn)
- 2) All Kinds of Bathrobes
- (Both Adult & Children in Hooded & Shawl Style)
- 3) Printed Kitchen Items
- (Towel, Napkin, Apron, Table Cover Etc.)
- 4) Printed Bed Linen
- (Single & Double Bed Sets, Pillow Covers, Fitted & Flat Sheets, etc.)
- 5) Cleaning Cloths
- (Dish Towels & Cloths etc.)