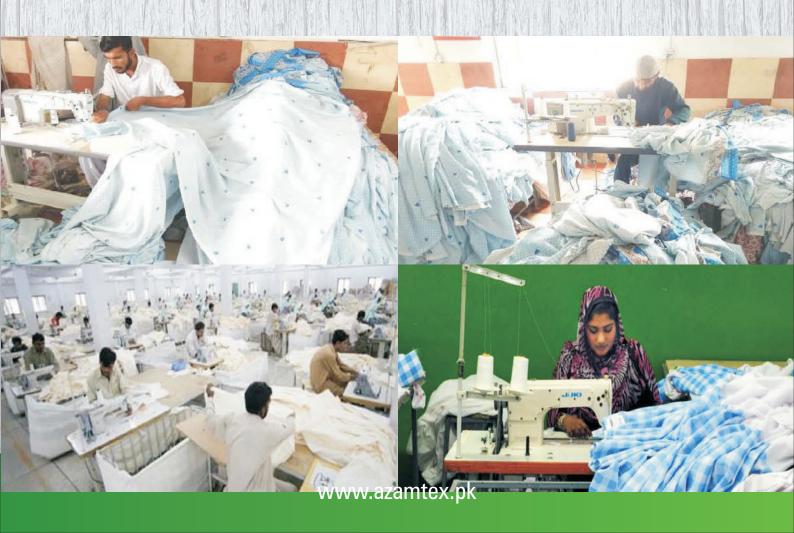

|
| Single Needle                                                    | 70     |
| Flat Lock                                                        | 8      |
| Double Needle                                                    |        |
| Safety                                                           | 10     |
| Over-Lock                                                        | 5      |
| Kansai                                                           | 4      |
| Kaj / Button                                                     | 4      |
| All machine are electronic Models with auto - trimming facility. |        |

#### **NUMBER OF EMPLOYERS:**

1) Management: 10 Persons 2) Skilled: 75 Persons 3) Unskilled/Semi: 125 Persons



### **AZAM TEXTILES**

#### STITCHING DEPARTMENT PICTURES





### **AZAM TEXTILES**

# FINISHING & PACKING DEPARTMENT

We have complete finishing and packing department in house.





### **AZAM TEXTILES**

# MONTHLY PRODUCTION CAPACITY

1) Bed Linen Items

2) Terry Towels

3) Kitchen Linen / Table Covers

4) All Kinds of Bathrobes

8 Containers of 20ft

5 Containers of 20ft

4 Containers of 20ft

4 Containers of 20ft

#### Information Related to Machinery:

- 1) 24 Terry Towel Manufacturing Looms engaged Towels Products in covered area of 1000 Square Meter.
- 2) 36 Shuttle Less Fabric Manufacturing Looms installed in 2500 Square Meter which engaged to make fabrics for export.
- 3) 2 Warping Machines and 1 Sizing Processing Plant.
- 4) About 175 Stitching Machines with all Attached Accessories to make cut to pack goods for export.



### **AZAM T