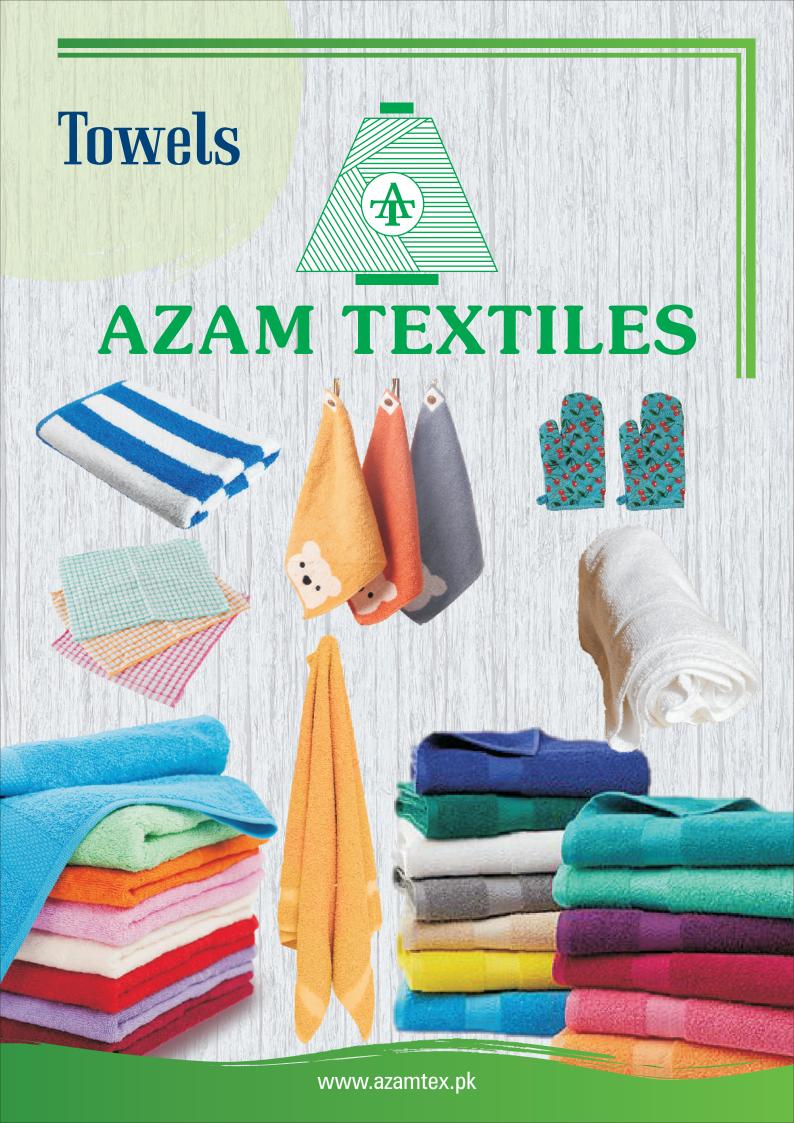

### MAJOR EXPORT PRODUCTS

- 1) Terry Towels
- (All Size Colours, Styles, Qualities & Yarn)
- 2) All Kinds of Bathrobes
- (Both Adult & Children in Hooded & Shawl Style)
- 3) Printed Kitchen Items
- (Towel, Napkin, Apron, Table Cover Etc.)
- 4) Printed Bed Linen
- (Single & Double Bed Sets, Pillow Covers, Fitted & Flat Sheets, etc.)
- 5) Cleaning Cloths
- (Dish Towels & Cloths etc.)