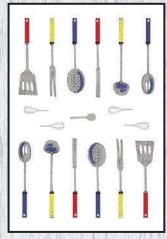

Below is our product range photos for your just quick review, please share you details will share collection separately.

### MAJOR EXPORT PRODUCTS

- 1) Terry Towels
- (All Size Colours, Styles, Qualities & Yarn)
- 2) All Kinds of Bathrobes
- (Both Adult & Children in Hooded & Shawl Style)
- 3) Printed Kitchen Items
- (Towel, Napkin, Apron, Table Cover Etc.)
- 4) Printed Bed Linen
- (Single & Double Bed Sets, Pillow Covers, Fitted & Flat Sheets, etc.)
- 5) Cleaning Cloths
- (Dish Towels & Cloths etc.)

# Kitchen & Culture