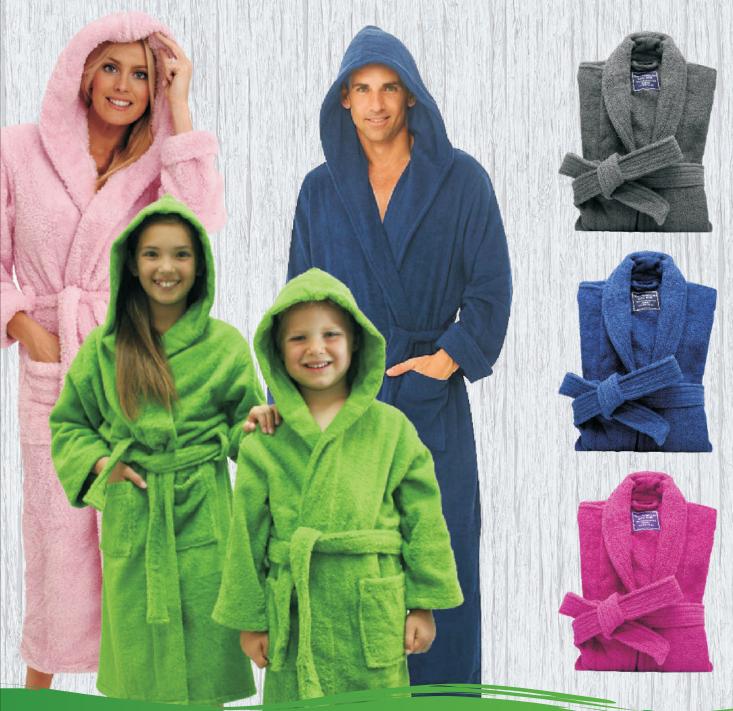

### MAJOR EXPORT PRODUCTS

- 1) Terry Towels
- (All Size Colours, Styles, Qualities & Yarn)
- 2) All Kinds of Bathrobes
- (Both Adult & Children in Hooded & Shawl Style)
- 3) Printed Kitchen Items
- (Towel, Napkin, Apron, Table Cover Etc.)
- 4) Printed Bed Linen
- (Single & Double Bed Sets, Pillow Covers, Fitted & Flat Sheets, etc.)
- 5) Cleaning Cloths
- (Dish Towels & Cloths etc.)

### Bathrobes