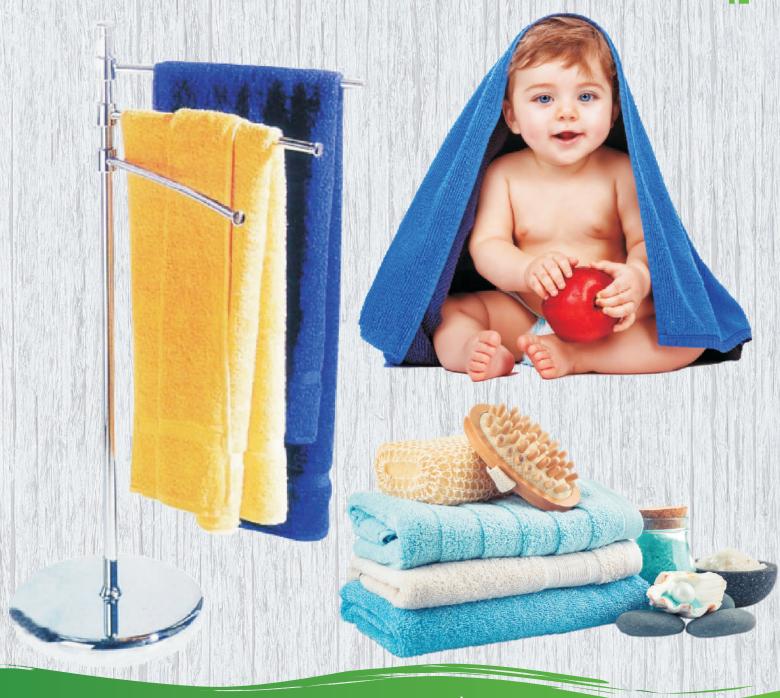

### MAJOR EXPORT PRODUCTS

- 1) Terry Towels
- (All Size Colours, Styles, Qualities & Yarn)
- 2) All Kinds of Bathrobes
- (Both Adult & Children in Hooded & Shawl Style)
- 3) Printed Kitchen Items
- (Towel, Napkin, Apron, Table Cover Etc.)
- 4) Printed Bed Linen
- (Single & Double Bed Sets, Pillow Covers, Fitted & Flat Sheets, etc.)
- 5) Cleaning Cloths
- (Dish Towels & Cloths etc.)