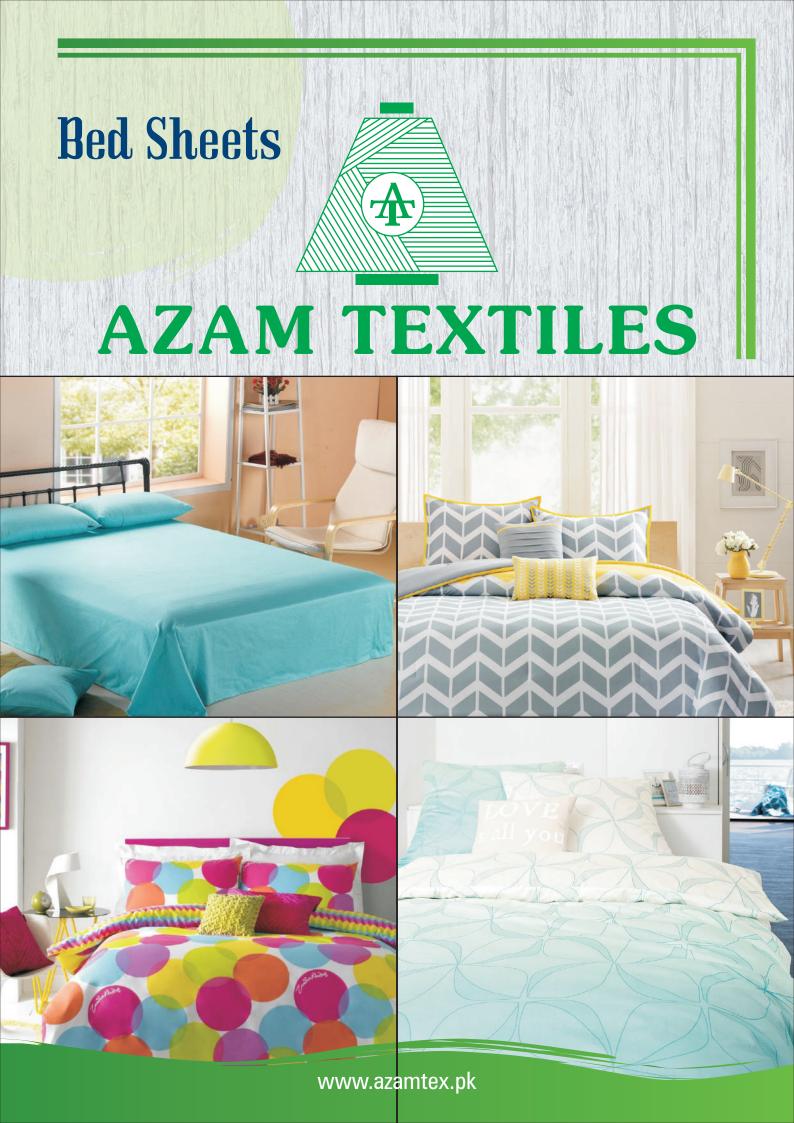

### MAJOR EXPORT PRODUCTS

- 1) Terry Towels
- (All Size Colours, Styles, Qualities & Yarn)
- 2) All Kinds of Bathrobes
- (Both Adult & Children in Hooded & Shawl Style)
- 3) Printed Kitchen Items
- (Towel, Napkin, Apron, Table Cover Etc.)
- 4) Printed Bed Linen
- (Single & Double Bed Sets, Pillow Covers, Fitted & Flat Sheets, etc.)
- 5) Cleaning Cloths
- (Dish Towels & Cloths etc.)